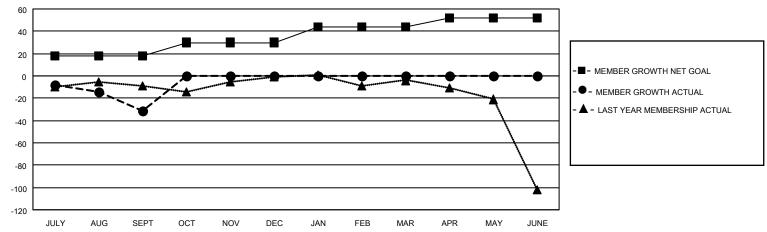

#### GOALS AND ACTUAL MEMBERS CUMULATIVE

| DROPPED CLUBS: 0 |    | 9 CLUBS OF 48 ADDED 1 OR MORE<br>NEW MEMBERS | GENDER DISTRIBUTION       |                   |     |
|------------------|----|----------------------------------------------|---------------------------|-------------------|-----|
|                  |    | New MeMbers                                  | MALE                      | 858 (60.98%)      |     |
|                  |    |                                              | FEMALE                    | 549 (39.02%)      |     |
| DROPPED MEMBERS  |    |                                              |                           |                   |     |
| DECEASED         | 8  | CLICK HERE FOR CUMULATIVE                    | TOTAL FAMILY UNIT MEMBERS |                   | 347 |
| CLUB CANCELLED   | 0  | MEMBERSHIP DATA                              |                           |                   | 178 |
| OTHER            | 39 | FAMILY MEMBI                                 |                           | MBERS PAYING HALF |     |
| TOTAL            | 47 |                                              | 5525                      |                   |     |